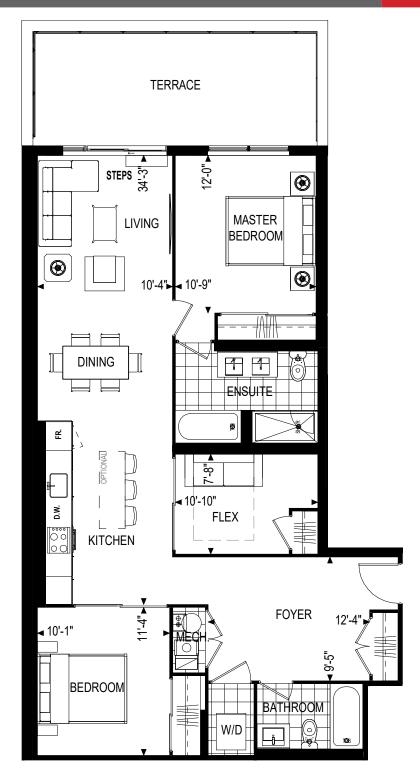

# U101\953 SQ.FT.

TWO BDR | PATIO 570 SQ.FT.





### **1ST FLOOR**



## U203\1000 SQ.FT.

TWO BDR + DEN | Balcony 50 SQ.FT. | B/F





#### **2ND FLOOR**



## U205\783 SQ.FT.

TWO BDR + DEN | Balcony 47 SQ.FT.





#### **2ND FLOOR**



## U206\1095 SQ.FT.

TWO BDR + DEN | Balcony 52 SQ.FT.





#### **2ND FLOOR**



# U207\1280 SQ.FT.

TWO BDR + DEN | Terrace 100 SQ.FT.





### **2ND FLOOR**



## U303\1005 SQ.FT.

TWO BDR + DEN | Balcony 45 SQ.FT.





### **3RD FLOOR**



## U307\1163 SQ.FT.

TWO BDR + DEN | Terrace 225 SQ.FT.





### **3RD FLOOR**



## U405\1089 SQ.FT.

TWO BDR + DEN | Balcony 59 SQ.FT.





#### **4TH FLOOR**



# U502\1120 SQ.FT.

THREE BDR | Terrace 65 SQ.FT.





#### **5TH FLOOR**



# U503\635 SQ.FT.

ONE BDR | Balcony 100 SQ.FT.





#### **5TH FLOOR**