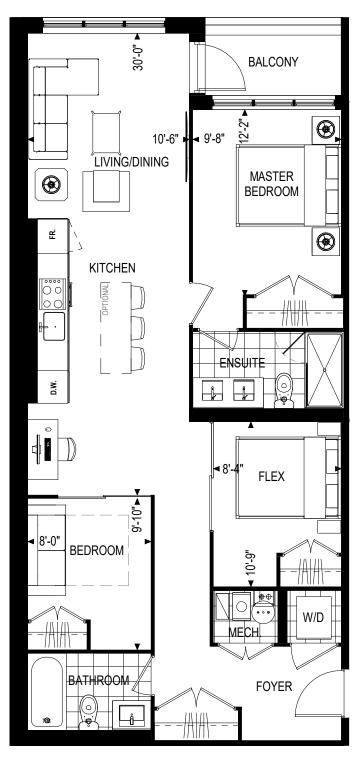

# U101\953 SQ.FT.

TWO BDR | PATIO 570 SQ.FT.





### **1ST FLOOR**



## U203\1000 SQ.FT.

TWO BDR + DEN | Balcony 50 SQ.FT. | B/F





#### **2ND FLOOR**



## U205\783 SQ.FT.

TWO BDR + DEN | Balcony 47 SQ.FT.





#### **2ND FLOOR**



## U206\1095 SQ.FT.

TWO BDR + DEN | Balcony 52 SQ.FT.





#### **2ND FLOOR**



# U207\1280 SQ.FT.

TWO BDR + DEN | Terrace 100 SQ.FT.





### **2ND FLOOR**



## U303\1005 SQ.FT.

TWO BDR + DEN | Balcony 45 SQ.FT.





### **3RD FLOOR**



## U307\1163 SQ.FT.

TWO BDR + DEN | Terrace 225 SQ.FT.





### **3RD FLOOR**



## U405\1089 SQ.FT.

TWO BDR + DEN | Balcony 59 SQ.FT.





#### **4TH FLOOR**



# U502\1120 SQ.FT.

THREE BDR | Terrace 65 SQ.FT.





#### **5TH FLOOR**



# U503\635 SQ.FT.

ONE BDR | Balcony 100 SQ.FT.





#### **5TH FLOOR**