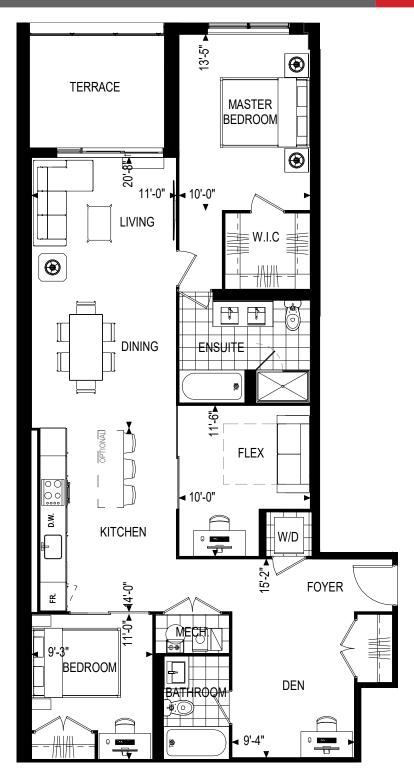

# U101\953 SQ.FT.

TWO BDR | PATIO 570 SQ.FT.





### **1ST FLOOR**



## U203\1000 SQ.FT.

TWO BDR + DEN | Balcony 50 SQ.FT. | B/F





#### **2ND FLOOR**



## U205\783 SQ.FT.

TWO BDR + DEN | Balcony 47 SQ.FT.





#### **2ND FLOOR**



## U206\1095 SQ.FT.

TWO BDR + DEN | Balcony 52 SQ.FT.





#### **2ND FLOOR**



# U207\1280 SQ.FT.

TWO BDR + DEN | Terrace 100 SQ.FT.





### **2ND FLOOR**



## U303\1005 SQ.FT.

TWO BDR + DEN | Balcony 45 SQ.FT.





### **3RD FLOOR**



## U307\1163 SQ.FT.

TWO BDR + DEN | Terrace 225 SQ.FT.





### **3RD FLOOR**



## U405\1089 SQ.FT.

TWO BDR + DEN | Balcony 59 SQ.FT.





#### **4TH FLOOR**



# U502\1120 SQ.FT.

THREE BDR | Terrace 65 SQ.FT.





#### **5TH FLOOR**



# U503\635 SQ.FT.

ONE BDR | Balcony 100 SQ.FT.





#### **5TH FLOOR**