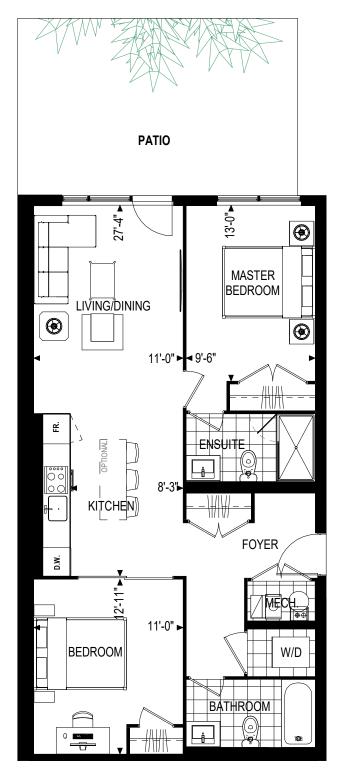

# U101\953 SQ.FT.

TWO BDR | PATIO 570 SQ.FT.





### **1ST FLOOR**



## U203\1000 SQ.FT.

TWO BDR + DEN | Balcony 50 SQ.FT. | B/F





#### **2ND FLOOR**



## U205\783 SQ.FT.

TWO BDR + DEN | Balcony 47 SQ.FT.





#### **2ND FLOOR**



## U206\1095 SQ.FT.

TWO BDR + DEN | Balcony 52 SQ.FT.





#### **2ND FLOOR**



# U207\1280 SQ.FT.

TWO BDR + DEN | Terrace 100 SQ.FT.





### **2ND FLOOR**



## U303\1005 SQ.FT.

TWO BDR + DEN | Balcony 45 SQ.FT.





### **3RD FLOOR**



## U307\1163 SQ.FT.

TWO BDR + DEN | Terrace 225 SQ.FT.





### **3RD FLOOR**



## U405\1089 SQ.FT.

TWO BDR + DEN | Balcony 59 SQ.FT.





#### **4TH FLOOR**



# U502\1120 SQ.FT.

THREE BDR | Terrace 65 SQ.FT.





#### **5TH FLOOR**



# U503\635 SQ.FT.

ONE BDR | Balcony 100 SQ.FT.





#### **5TH FLOOR**