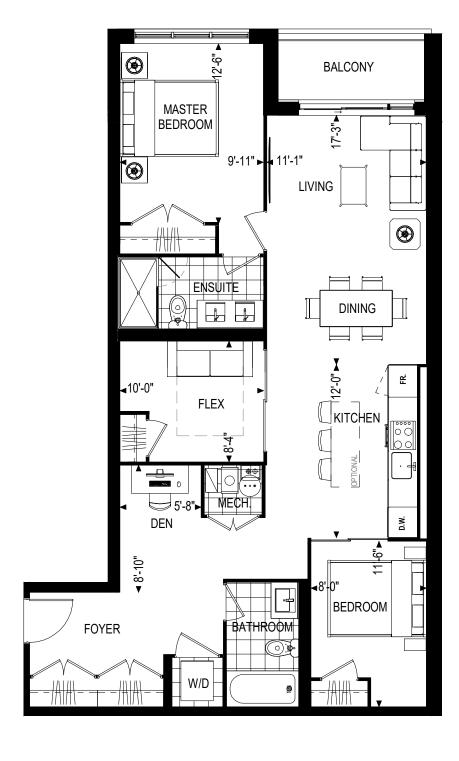

# U101\953 SQ.FT.

TWO BDR | PATIO 570 SQ.FT.





### **1ST FLOOR**



## U203\1000 SQ.FT.

TWO BDR + DEN | Balcony 50 SQ.FT. | B/F





#### **2ND FLOOR**



## U205\783 SQ.FT.

TWO BDR + DEN | Balcony 47 SQ.FT.





#### **2ND FLOOR**



## U206\1095 SQ.FT.

TWO BDR + DEN | Balcony 52 SQ.FT.





#### **2ND FLOOR**



# U207\1280 SQ.FT.

TWO BDR + DEN | Terrace 100 SQ.FT.





### **2ND FLOOR**



## U303\1005 SQ.FT.

TWO BDR + DEN | Balcony 45 SQ.FT.





### **3RD FLOOR**



## U307\1163 SQ.FT.

TWO BDR + DEN | Terrace 225 SQ.FT.





### **3RD FLOOR**



## U405\1089 SQ.FT.

TWO BDR + DEN | Balcony 59 SQ.FT.





#### **4TH FLOOR**



# U502\1120 SQ.FT.

THREE BDR | Terrace 65 SQ.FT.





#### **5TH FLOOR**



# U503\635 SQ.FT.

ONE BDR | Balcony 100 SQ.FT.





#### **5TH FLOOR**