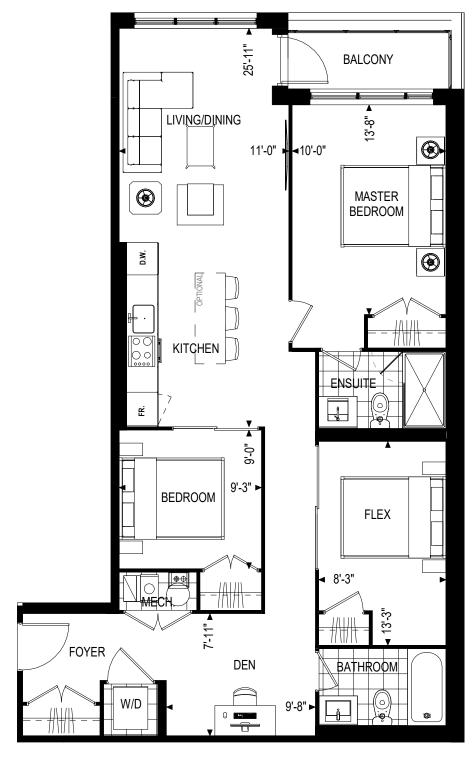

# U101\953 SQ.FT.

TWO BDR | PATIO 570 SQ.FT.





### **1ST FLOOR**



## U203\1000 SQ.FT.

TWO BDR + DEN | Balcony 50 SQ.FT. | B/F





#### **2ND FLOOR**



## U205\783 SQ.FT.

TWO BDR + DEN | Balcony 47 SQ.FT.





#### **2ND FLOOR**



## U206\1095 SQ.FT.

TWO BDR + DEN | Balcony 52 SQ.FT.





#### **2ND FLOOR**



# U207\1280 SQ.FT.

TWO BDR + DEN | Terrace 100 SQ.FT.





### **2ND FLOOR**



## U303\1005 SQ.FT.

TWO BDR + DEN | Balcony 45 SQ.FT.





### **3RD FLOOR**



## U307\1163 SQ.FT.

TWO BDR + DEN | Terrace 225 SQ.FT.





### **3RD FLOOR**



## U405\1089 SQ.FT.

TWO BDR + DEN | Balcony 59 SQ.FT.





#### **4TH FLOOR**



# U502\1120 SQ.FT.

THREE BDR | Terrace 65 SQ.FT.





#### **5TH FLOOR**



# U503\635 SQ.FT.

ONE BDR | Balcony 100 SQ.FT.





#### **5TH FLOOR**