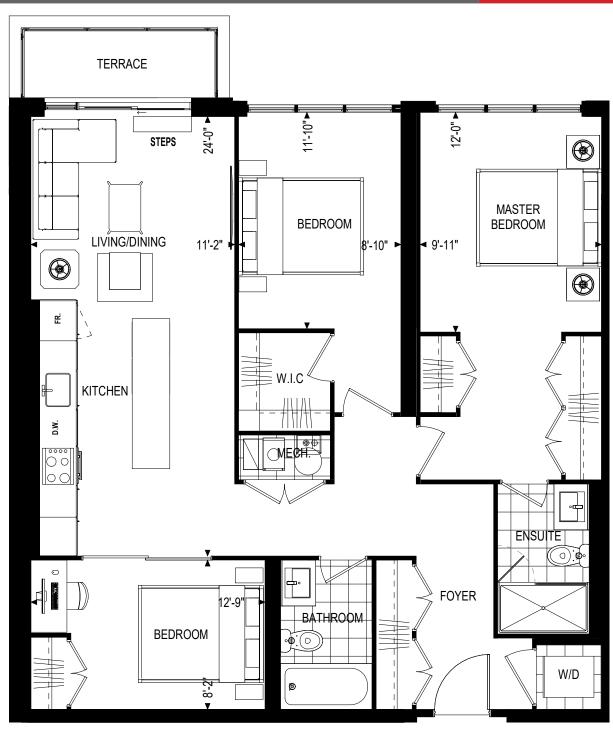

# U101\953 SQ.FT.

TWO BDR | PATIO 570 SQ.FT.





### **1ST FLOOR**



## U203\1000 SQ.FT.

TWO BDR + DEN | Balcony 50 SQ.FT. | B/F





#### **2ND FLOOR**



## U205\783 SQ.FT.

TWO BDR + DEN | Balcony 47 SQ.FT.





#### **2ND FLOOR**



## U206\1095 SQ.FT.

TWO BDR + DEN | Balcony 52 SQ.FT.





#### **2ND FLOOR**



# U207\1280 SQ.FT.

TWO BDR + DEN | Terrace 100 SQ.FT.





### **2ND FLOOR**



## U303\1005 SQ.FT.

TWO BDR + DEN | Balcony 45 SQ.FT.





### **3RD FLOOR**



## U307\1163 SQ.FT.

TWO BDR + DEN | Terrace 225 SQ.FT.





### **3RD FLOOR**



## U405\1089 SQ.FT.

TWO BDR + DEN | Balcony 59 SQ.FT.





#### **4TH FLOOR**



# U502\1120 SQ.FT.

THREE BDR | Terrace 65 SQ.FT.





#### **5TH FLOOR**



# U503\635 SQ.FT.

ONE BDR | Balcony 100 SQ.FT.





#### **5TH FLOOR**