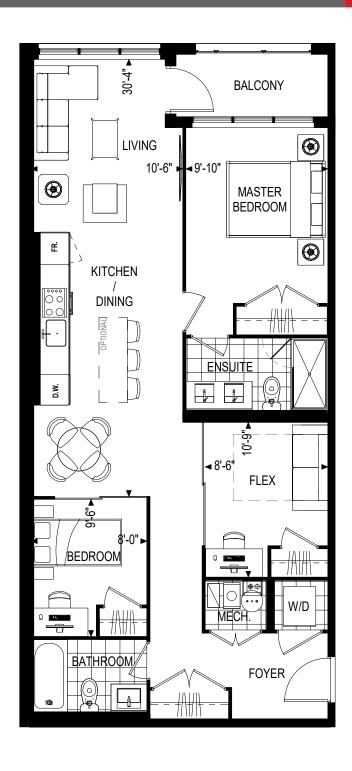

## U203\1000 SQ.FT.

TWO BDR + DEN | Balcony 50 SQ.FT. | B/F

#### **2ND FLOOR**