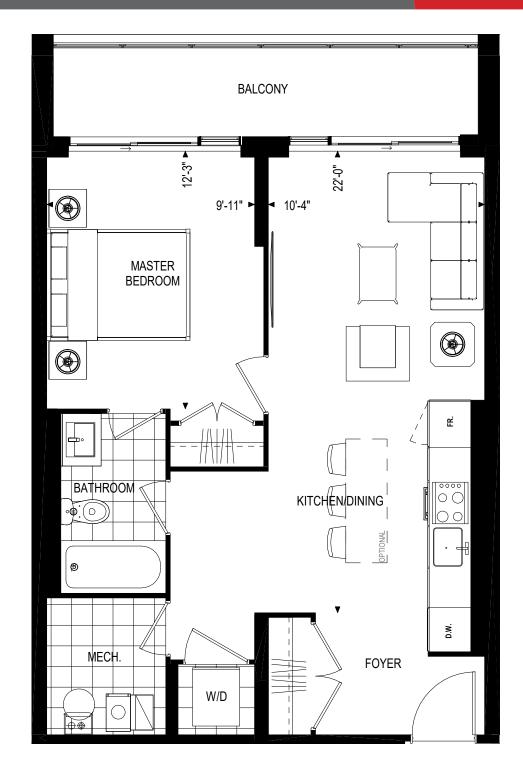

# U101\953 SQ.FT.

TWO BDR | PATIO 570 SQ.FT.





### **1ST FLOOR**



## U203\1000 SQ.FT.

TWO BDR + DEN | Balcony 50 SQ.FT. | B/F





#### **2ND FLOOR**



## U205\783 SQ.FT.

TWO BDR + DEN | Balcony 47 SQ.FT.





#### **2ND FLOOR**



## U206\1095 SQ.FT.

TWO BDR + DEN | Balcony 52 SQ.FT.





#### **2ND FLOOR**



# U207\1280 SQ.FT.

TWO BDR + DEN | Terrace 100 SQ.FT.





### **2ND FLOOR**



## U303\1005 SQ.FT.

TWO BDR + DEN | Balcony 45 SQ.FT.





### **3RD FLOOR**



## U307\1163 SQ.FT.

TWO BDR + DEN | Terrace 225 SQ.FT.





### **3RD FLOOR**



## U405\1089 SQ.FT.

TWO BDR + DEN | Balcony 59 SQ.FT.





#### **4TH FLOOR**



# U502\1120 SQ.FT.

THREE BDR | Terrace 65 SQ.FT.





#### **5TH FLOOR**



# U503\635 SQ.FT.

ONE BDR | Balcony 100 SQ.FT.





#### **5TH FLOOR**