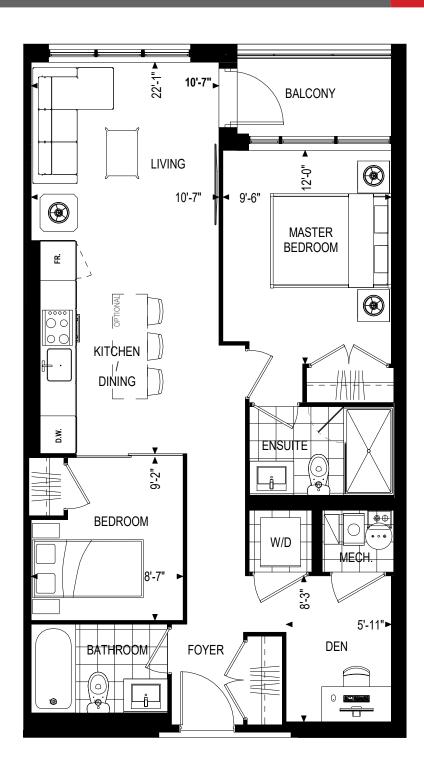

# U101\953 SQ.FT.

TWO BDR | PATIO 570 SQ.FT.





### **1ST FLOOR**



## U203\1000 SQ.FT.

TWO BDR + DEN | Balcony 50 SQ.FT. | B/F





#### **2ND FLOOR**



## U205\783 SQ.FT.

TWO BDR + DEN | Balcony 47 SQ.FT.





#### **2ND FLOOR**



## U206\1095 SQ.FT.

TWO BDR + DEN | Balcony 52 SQ.FT.





#### **2ND FLOOR**



# U207\1280 SQ.FT.

TWO BDR + DEN | Terrace 100 SQ.FT.





### **2ND FLOOR**



## U303\1005 SQ.FT.

TWO BDR + DEN | Balcony 45 SQ.FT.





### **3RD FLOOR**



## U307\1163 SQ.FT.

TWO BDR + DEN | Terrace 225 SQ.FT.





### **3RD FLOOR**



## U405\1089 SQ.FT.

TWO BDR + DEN | Balcony 59 SQ.FT.





#### **4TH FLOOR**



# U502\1120 SQ.FT.

THREE BDR | Terrace 65 SQ.FT.





#### **5TH FLOOR**



# U503\635 SQ.FT.

ONE BDR | Balcony 100 SQ.FT.





#### **5TH FLOOR**